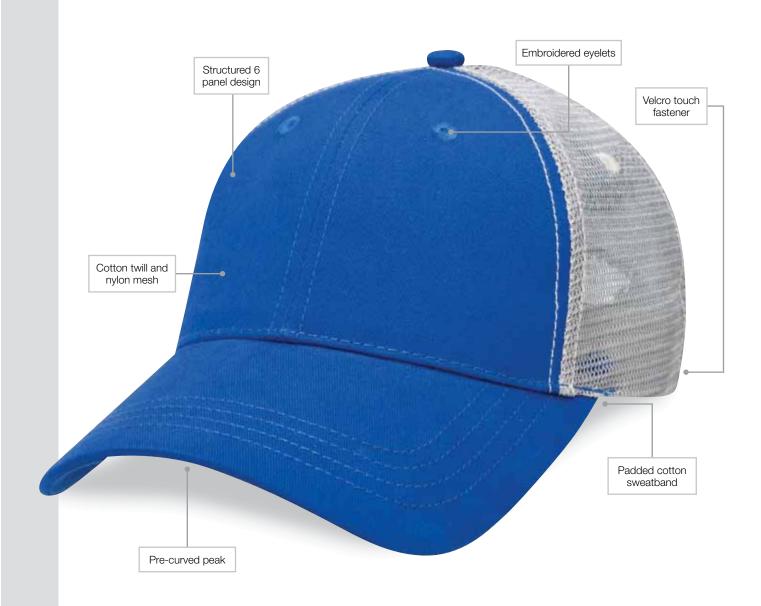

## Lo-Pro Mesh Trucker Cap

Ideal for warmer climates, the Lo-Pro offers classic Trucker style in breathable cotton.

Embroidery area

Centre Front: 58mm h x 120mm w

DESCRIPTION:

Cotton twill and nylon mesh
Structured 6 panel design

Pre-curved peak

• Embroidered eyelets

Padded cotton sweatband

Velcro touch fastener